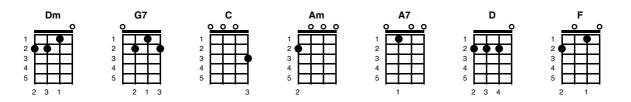

# What Child is This

Version: NA 18 - 25.11.19



## (Intro:)

### (Verse 1)

Dm What child is G7 this, who C laid to Am rest on Dm Mary's lap is Am sleeping? Whom Dm Angels G7 greet with C anthems Am sweet While Dm shepherds A7 watch are D keeping

#### Chorus

F This, this is C Christ the Am King
Whom Dm shepherds guard and Am angels sing.
F Haste, haste to C bring Him Am laud
The Dm Babe, the A7 son of D Mary. Dm A7 D

#### (Verse 2)

Why **Dm** lies He **G7** in such **C** mean **Am** estate where **Dm** ox and ass are **Am** feeding? Good **Dm** Christians **G7** fear, for **C** sinners **Am** here, The **Dm** silent **A7** word is **D** pleading

#### Chorus

F This, this is C Christ the Am King
Whom Dm shepherds guard and Am angels sing.
F Haste, haste to C bring Him Am laud
The Dm Babe, the A7 son of D Mary. Dm A7 D

#### (Verse