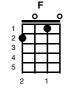

### **Chorus:**

F Must be G Santa C Must be F Santa

F Must be G Santa, Santa C Claus G7

## **Chorus:**

F Must be G Santa C Must be F Santa

F Must be G Santa, Santa C Claus G7

#### **Chorus:**

F Must be G Santa C Must be F Santa

F Must be G Santa, Santa C Claus G7

#### **Chorus:**

F Must be G Santa C Must be F Santa

F Must be G Santa, Santa C Claus

## **Repeat Chorus:**

F Must be G Santa C Must be F Santa

F Must be G Santa, Santa C Claus

C / G7 / C /