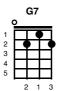

### **Chorus:**

F Must be G Santa C Must be F Santa

F Must be G Santa, Santa C Claus G7

## **Chorus:**

F Must be G Santa C Must be F Santa

F Must be G Santa, Santa C Claus G7

#### **Chorus:**

F Must be G Santa C Must be F Santa

F Must be G Santa, Santa C Claus G7

#### **Chorus:**

F Must be G Santa C Must be F Santa

F Must be G Santa, Santa C Claus

## **Repeat Chorus:**

F Must be G Santa C Must be F Santa

F Must be G Santa, Santa C Claus

C / G7 / C /