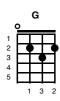

# (Verse 1)

C Who's got a beard that's G long and white?

G Santa's got a beard that's C long and white.

C Who comes around on a G special night?

G Santa comes around on a C special night.

C Special Night, beard that's white..

### **Chorus:**

F Must be G Santa C Must be F Santa

F Must be G Santa, Santa C Claus G7

## (Verse 2)

C Who wears boots and a G suit of red?

G Santa wears boots and a C suit of red.

C Who wears a long cap G on his head?

G Santa wears a long cap C on his head.

Cap on head, suit that's red, special night, beard that's white..

## **Chorus:**

F Must be G Santa C Must be F Santa

F Must be G Santa, Santa C Claus G7

# (Verse 3)

C Who's got a big red G cherry nose?

G Santa's got a big red C cherry nose.

C Who laughs this way? G HO! HO! HO!

G Santa laughs this way.. C HO! HO! HO!

C HO! HO! HO! cherry nose. Cap on head, suit that's red.

### (Verse 4)

- C Who very soon will G come our way?
- G Santa very soon will C come our way.
- C Eight little reindeer G pull his sleigh.
- G Santa's little reindeer C pull his sleigh.
- C Reindeer sleigh, come our way.. HO! HO!,
- G cherry nose, cap on head, suit that's red.

#### **Chorus:**

F Must be G Santa C Must be F Santa

F Must be G Santa, Santa C Claus G7

## (Verse 5 - Ladies say Names - Men Repeat Names)

C Dasher, Dancer, G Prancer, Vixen,

Comet, Cupid, C Donner and Blitzen.

Reindeer sleigh, come our way, HO! HO! HO!, cherry nose, Cap on head, suit that's red. Special night, beard that's white.

#### **Chorus:**

F Must be G Santa C Must be F Santa

F Must be G Santa, Santa C Claus

## **Repeat Chorus:**

F Must be G Santa C Must be F Santa

F Must be G Santa, Santa C Claus

C / G7 / C /