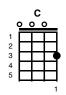

# (Verse 1)

C Who's got a beard that's G long and white?

G Santa's got a beard that's C long and white.

C Who comes around on a G special night?

G Santa comes around on a C special night.

C Special Night, beard that's white..

### **Chorus:**

F Must be G Santa C Must be F Santa

F Must be G Santa, Santa C Claus G7

## (Verse 2)

C Who wears boots and a G suit of red?

G Santa wears boots and a C suit of red.

C Who wears a long cap G on his head?

G Santa wears a long cap C on his head.

Cap on head, suit that's red, special night, beard that's white..

## **Chorus:**

F Must be G Santa C Must be F Santa

F Must be G Santa, Santa C Claus G7

# (Verse 3)

C Who's got a big red G cherry nose?

G Santa's got a big red C cherry nose.

C Who laughs this way? G HO! HO! HO!

G Santa laughs this way.. C HO! HO! HO!

C HO! HO! HO! cherry nose. Cap on head, suit that's red.

### (Verse 4)

- C Who very soon will G come our way?
- G Santa very soon will C come our way.
- C Eight little reindeer G pull his sleigh.
- G Santa's little reindeer C pull his sleigh.
- C Reindeer sleigh, come our way.. HO! HO!,
- G cherry nose, cap on head, suit that's red.

#### **Chorus:**

F Must be G Santa C Must be F Santa

F Must be G Santa, Santa C Claus G7

## (Verse 5 - Ladies say Names - Men Repeat Names)

C Dasher, Dancer, G Prancer, Vixen,

Comet, Cupid, C Donner and Blitzen.

Reindeer sleigh, come our way, HO! HO! HO!, cherry nose, Cap on head, suit that's red. Special night, beard that's white.

#### **Chorus:**

F Must be G Santa C Must be F Santa

F Must be G Santa, Santa C Claus

## **Repeat Chorus:**

F Must be G Santa C Must be F Santa

F Must be G Santa, Santa C Claus

C / G7 / C /