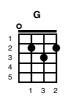

## Will You Still Love Me Tomorrow

Key of C

Version: NA 139 - 16.08.19

(Intro:)

F

G C

C Tonight you're Am mine com-F-plete-G-ly

C To give your Am love so F sweet-G-ly