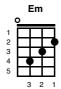

F Will you still G love me to-C-morrow

F And Tonight with words un-Em-spoken

F You said that I'm the only C one

F But will my heart be Em broken

F When the night meets the D7 morning F sun G

C I'd like to Am know that your F love G

C Is a love I Am can be F sure G of

So E7 qtell me now and Am I won't ask again

F Will you still G love me to-C-morrow C7

F And Tonight with words un-Em-spoken

F You said that I'm the only C one

F But will my heart be Em broken

F When the night meets the D7 morning F sun G

C I'd like to Am know that your F love G

C Is a love I Am can be F sure G of

So E7 tell me now and Am I won't ask again

F Will you still G love me to-C-morrow C7