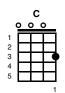

## Will You Still Love Me Tomorrow

Key of C

Version: NA 139 - 16.08.19

(Intro:)

F

G C

C Tonight you're Am mine com-F-plete-G-ly

C To give your Am love so F sweet-G-ly