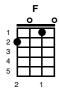

## Will You Still Love Me Tomorrow

Key of C

Version: NA 139 - 16.08.19

(Intro:)

F

G C

C Tonight you're Am mine com-F-plete-G-ly

C To give your Am love so F sweet-G-ly