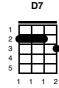

F Will you still G love me to-C-morrow

F And Tonight with words un-Em-spoken

F You said that I'm the only C one

F But will my heart be Em broken

F When the night meets the D7 morning F sun G

C I'd like to Am know that your F love G

F When the night meets the D7 morning F sun G

C I'd like to Am know that your F love G

C Is a love I Am can be F sure G of

So E7 tell me now and Am I won't ask again

F Will you still G love me to-C-morrow C7