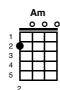

## Will You Still Love Me Tomorrow

Key of C

Version: NA 139 - 16.08.19

(Intro:)

F

G C

C Tonight you're Am mine com-F-plete-G-ly

C To give your Am love so F sweet-G-ly