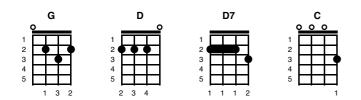

# Jump in the Line (Shake Señora)

Version: NA 130 - 12.08.18



#### **Chorus:**

- G Shake, shake shake, Señora, shake your body D line
- <sup>D</sup> Shake, shake shake, Señora, <sup>D7</sup> shake it all the <sup>G</sup> time
- G Work, work work, Señora, work your body D line
- D Work, work work, Señora, D7 Work it all the G time

### (Verse 1)

<sup>G</sup> My girls name is Sen-<sup>C</sup>-ora I <sup>G</sup> tell you friends, I <sup>D</sup> adore her And <sup>G</sup> when she dances, oh <sup>C</sup> brother! She's a hurr-<sup>G</sup>-icane in <sup>D</sup> all kinds of weather

- G Jump in line, D rock your body in G time (OK, D I believe you!)
- G Jump in line, <sup>D</sup> rock your body in <sup>G</sup> time (OK, <sup>D</sup> I believe you!)
- G Jump in line, D rock your body in G time (OK, D I believe you!)
- G Jump in line, D rock your body i