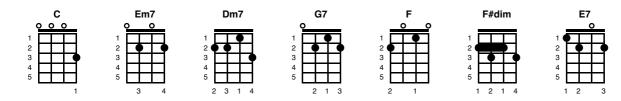

# I'll Have To Say I Love You In A Song

Key of C

Version: NA 126 - 23.11.18

(Intro:)

Em7

Dm7

G7

### (Ladies)

C Well, I know it's kind of Em7 late,
Dm7 I hope I didn't G7 wake you,
But what I C got to say can't Em7 wait,
Dm7I know you'd under-G7-stand
F Ev'ry time F#dim I tried to tell you
The E7 words just came out F wrong
So I'll C have to say I G7 love you in a F song. C