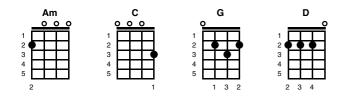

## (Intro:)

Am Are you C going to G Scarborough Am Fair C Parsley, Am sage, rose-D-mary and Am thyme Am Remember C me to one who lives G there Am She once G was a true love of Am mine

Am Tell her to C make me a G cambric Am shirt C Parsley, Am sage, rose-D-mary and Am thyme Am Without no C seams nor needle G work Am Then she'll G be a true love of Am mine