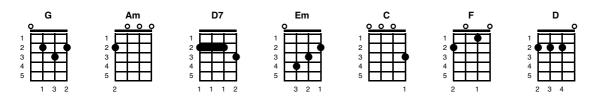

## (Intro:)

G Close your Am eyes and I'll D7 kiss you, To-G-morrow I'll Em miss you, Re-C-member I'll Am always be F true D And then Am while I'm a-D7-way, I'll write G home every Em day And I'll C send all my D loving to G / you.

I'll pre-Am-tend that I'm D7 kissing The G lips I am Em missing And C hope that my Am dreams will come F true D And then Am while I'm D7 away I'll write G home ev'ry Em day And I'll C send all my D loving to G / you

All my Em loving I will send to G you All my Em loving darling I'll be G true

## (Instrumental:) C G D7 G / C / G /

Close your Am eyes and I'll D7 kiss you To-G-morrow I'll Em miss you Re-C-member I'll Am always be F true D And then Am while I'm a-D7-way I'll write G home every Em day And I'll C send all my D loving to G / you

All my <sup>Em</sup> loving I will send to <sup>G</sup> you All my <sup>Em</sup> loving darling I'll be <sup>G</sup> true

## (Outro:)

All my <sup>Em</sup> loving I will send to <sup>G</sup> you All my <sup>Em</sup> loving darling I'll be <sup>G</sup> true