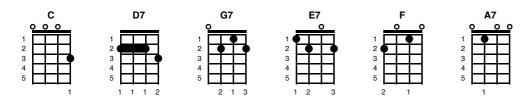

## Your Sixteen

Version: NA 092 - 15.08.19

(Intro:) D7 G7 C G7

G7 Ooh, You come C on like a dream, E7 peaches and cream,
F Lips like strawberry C wine.
You're six-D7-teen, you're G7 beautiful and you're C mine G7

You're all C ribbons and curls, E7 Oooh, what a girl, F Eyes that twinkle and C shine. You're six-D7-tee, you're G7 beautiful and you're C mine.

E7 You're my baby, you're my pet,
A7 We fell in love on the night we met.
You D7 touched my hand, my heart went "Pop",
G7 / STOP Oooh, when we / kissed, we could not stop..

You walked C out of my dreams, E7 into my arms, F Now you're my angel C divine. You're six-D7-tee, you're G7 beautiful and you're C mine

Kazzoo:)

```
C / / / / E7 / / / F / / / C / / / D7 / / / / G7 / / / / C / /
```

E7 You're my baby, you're my pet,
A7 We fell in love on the night we met.
You D7 touched my hand, my heart went "Pop",
G7 / STOP Oooh, when we / kissed, we could not stop...

You walked C out of my dreams, E7 into my arms F Now you're my angel di-C-vine. You're six-D7-tee, you're G7 beautiful and you're C mine, A7

```
You're six-D7-tee, you're G7 beautiful and you're C mine, A7
You're six-D7-tee, you're G7 beautiful and you're C mine,
```