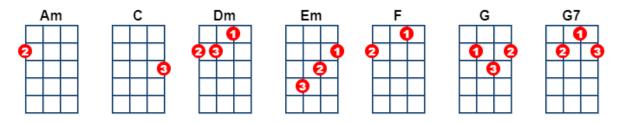

## Annies Song: key:C, artist:John Denver Version NA081 29-06-23

You C fill up my F sen-G-ses Am,
Like a F night in the C forest Em Am
Like a G mountain in F spring-G-time Dm,
Like a F walk in the G rain G7

Like a G storm in the F des-G-ert Am,
Like a F sleepy blue C ocean Em Am
You G fill up my F sen-G-ses Dm,
Come G7 fill me a-C-gain C F C

C Come let me F love G you Am,
Let me F give my life C to you Em Am
Let me G drown in your F laugh-G-ter Dm
Let me F die in your G arms G7
Let me G lay down be-F-side G you Am
Let me al-F-ways be C with you Em Am
G Come let me F love G you Dm
Come G7 love me a-C-gain C F C

## **Instrumental with humming**

You <u>C</u> fill up my <u>F</u> sen-G-ses <u>Am</u>, <u>Like a <u>F</u> night in the <u>C</u> forest <u>Em Am</u> <u>Like a <u>G</u> mountain in <u>F</u> spring-G-time <u>Dm</u>, <u>Like a <u>F</u> walk in the <u>G</u> rain <u>G7</u>, <u>Like a <u>G</u> storm in the <u>F</u> des-<u>G</u>-ert <u>Am</u>,</u></u></u></u>

## All sing

Let me F give my life C to you Em Am G Come let me F love G you Dm Come G7 love me a-C-gain C F C

You c fill up my F sen-G-ses Am,
Like a F night in the c forest Em Am,
Like a G mountain in F spring-G-time Dm
Like a F walk in the G rain G7
Like a G storm in the F des-G-ert Am,
[NC] Like a sleepy blue ocean
You G fill up my F sen-G-ses Dm
Come G7 fill me a-C-gain F C F C F C