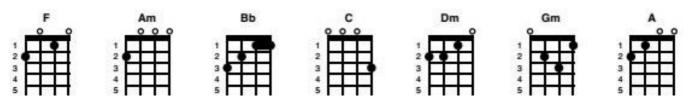

# Human Version: NA 002 - 11.05.19 Key of F



Intro : F

# Solo by John with one Uke

I F did my best to Am notice, when the Bb call came down the F line Up to the C platform of surr-Dm-ender, I was Bb brought, but I was C kind And F sometimes I get Am nervous, when I Bb see an open Dm door Close your Bb eyes, clear your Bb heart C C

#### **A11**

Cut the F cord, are we Am human, Bb or are we F dancer? C My sign is Dm vital, Bb my hands are C cold. And I'm F on my Am knees, looking for the Dm answer Dm Are we Gm human, Bb or are we F dancer? F / STOP

F Am Bb F C Dm Bb C

# **Carol and Moira Sing and Play**

Pay my re- F -spects to grace and Am virtue, send my con- Bb -dolences to F good Give my re- C -gards to soul and ro- Dm -mance, they always Bb did the best they C could And F so long to de- Am -votion, you taught me Bb everyth